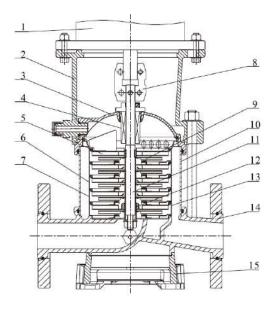

## CUTAWAY AND MATERIALS

| 1  | Motor                | /                                   |
|----|----------------------|-------------------------------------|
| 2  | Bracket              | Ductile Cast Iron                   |
| 3  | Seal Base            | Stainless / Ductile Cast Iron       |
| 4  | Mechanical Seal      | AS-L-16                             |
| 5  | Top Diffuser         | Stainless Steel                     |
| 6  | Diffuser             | Stainless Steel                     |
| 7  | Support Diffuser     | Stainless Steel                     |
| 8  | Coupling             | Stainless Steel                     |
| 9  | Impeller             | Stainless Steel                     |
| 10 | Cylinder             | Stainless Steel                     |
| 11 | Shaft                | Stainless Steel                     |
| 12 | Intermediate Bearing | SIC / WC                            |
| 13 | Inducer              | Stainless Steel                     |
| 14 | Inlet/Outlet Chamber | Stainless Steel / Ductile Cast Iron |
| 15 | Base                 | Ductile Cast Iron                   |