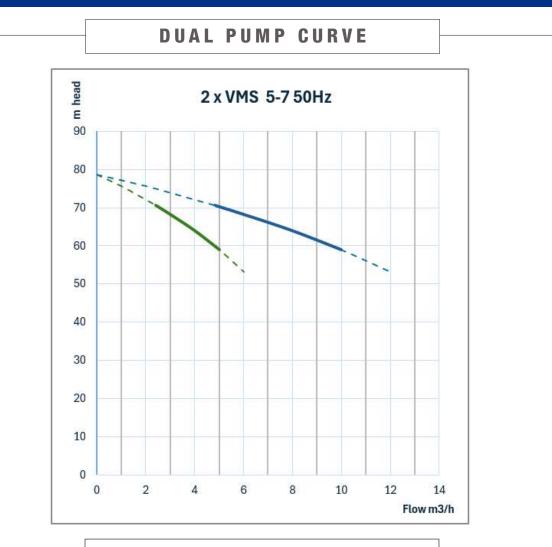

## TECHNICAL DATA

| RATED FLOW [M3/H]       | 4m3/hr                      |
|-------------------------|-----------------------------|
| MAX FLOW                | 6m3/hr                      |
| MAX HEAD                | 78.7M                       |
| OPTIMUM OPERATING RANGE | 2.41m3/hr @ 70.6m 39.7% eff |
|                         | 5m3/hr @ 58.8m 54.4% eff    |
| WORKING AIR TEMP        | 0°C - 40°C                  |
| LIQUID TEMPERATURE      | -15°C - 120°C               |
| HIGHEST EFFICIANCY      | 54.3%                       |
| MAXIMUM PUMP PRESSURE   | 33 bar                      |
| NET WEIGHT (KG)         | 31.2kg                      |