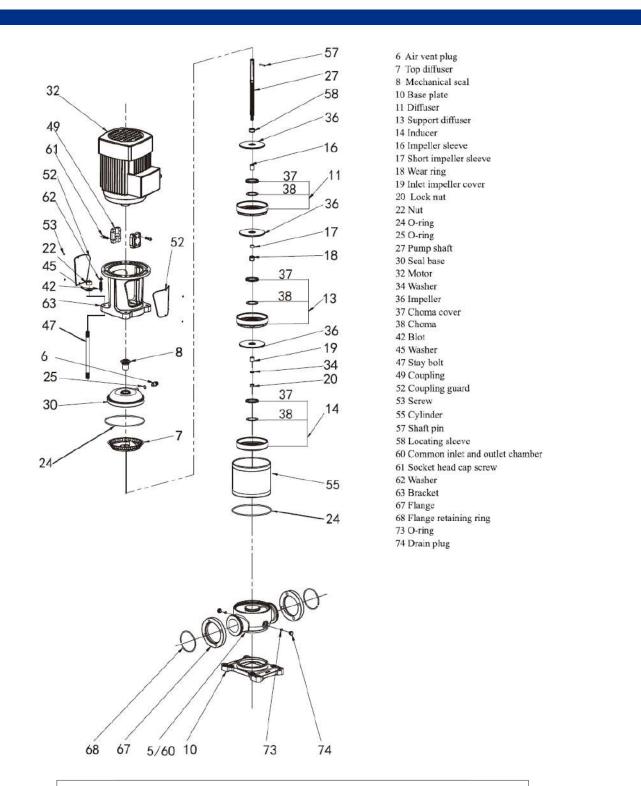

## CUTAWAY AND MATERIALS

| 1  | Motor                | /                                   |
|----|----------------------|-------------------------------------|
| 2  | Bracket              | Ductile Cast Iron                   |
| 3  | Seal Base            | Stainless / Ductile Cast Iron       |
| 4  | Mechanical Seal      | AS-L-16                             |
| 5  | Top Diffuser         | Stainless Steel                     |
| 6  | Diffuser             | Stainless Steel                     |
| 7  | Support Diffuser     | Stainless Steel                     |
| 8  | Coupling             | Stainless Steel                     |
| 9  | Impeller             | Stainless Steel                     |
| 10 | Cylinder             | Stainless Steel                     |
| 11 | Shaft                | Stainless Steel                     |
| 12 | Intermediate Bearing | SIC / WC                            |
| 13 | Inducer              | Stainless Steel                     |
| 14 | Inlet/Outlet Chamber | Stainless Steel / Ductile Cast Iron |
| 15 | Base                 | Ductile Cast Iron                   |