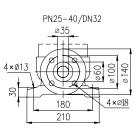

| RATED VOLTAGE/CURRENT | Single phase 230V +10% - 6% |
|-----------------------|-----------------------------|
| RATED CURRENT         | 5.35 amps                   |
| CAPACITOR             | 200uF start, 35uF run       |
| POWER (KW)            | 1.5kW 2 pole                |
| MOTOR IP RATING       | IP55                        |
| MOTOR INSULATION      | Class F                     |
| MOTOR EFFICIENCY STD  | I.E.3                       |
| MOTOR EFFICIENCY      | 84.2%                       |
| cos Ø                 | 0.84                        |
| MECHANICAL SEAL       | AS-L-12                     |
| OUTLET DIN FLANGE     | DN32                        |