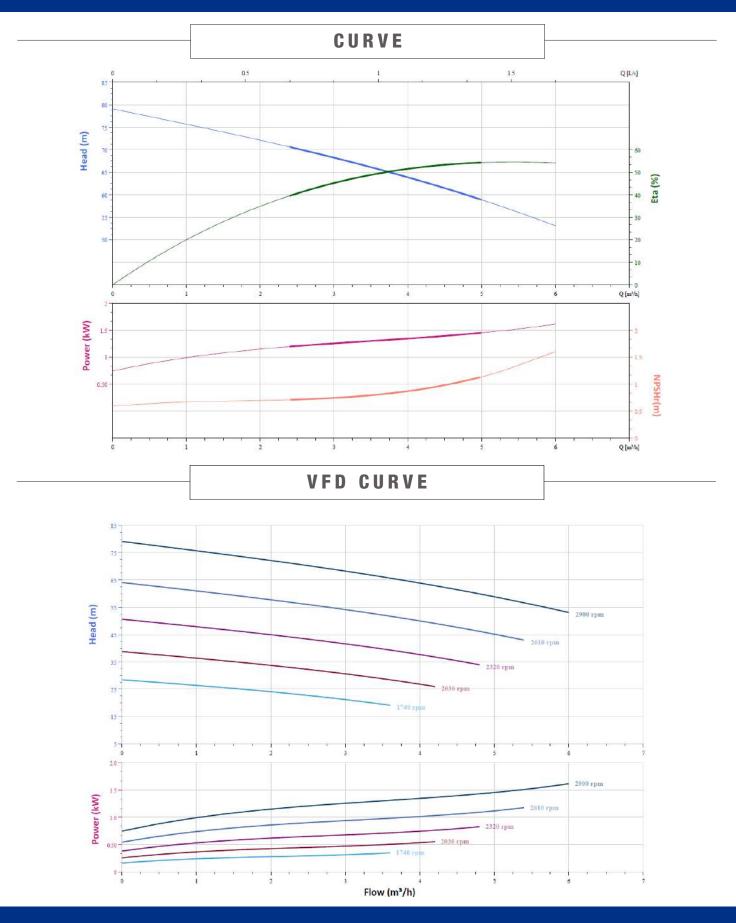

## TECHNICAL DATA

| RATED FLOW [M3/H]       | 4m3/hr                      |
|-------------------------|-----------------------------|
| MAX FLOW                | 6m3/hr                      |
| MAX HEAD                | 78.7M                       |
| OPTIMUM OPERATING RANGE | 2.41m3/hr @ 70.6m 39.7% eff |
|                         | 5m3/hr @ 58.8m 54.4% eff    |
| WORKING AIR TEMP        | 0°C - 40°C                  |
| LIQUID TEMPERATURE      | -15°C - 120°C               |
| HIGHEST EFFICIANCY      | 54.3%                       |
| MAXIMUM PUMP PRESSURE   | 33 bar                      |
| NET WEIGHT (KG)         | 31.2kg                      |