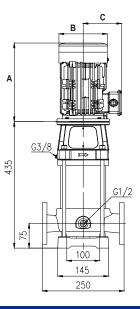

## DIMENSIONS

| HEIGHT A   | 272 |
|------------|-----|
| DIAMETER B | 166 |
| RADIUS C   | 135 |